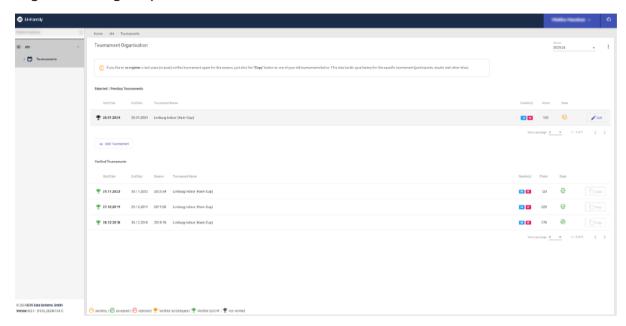

https://family.ehf.eu





#### STEP 2:

If you do not have an account yet you must fill the registration form. The required personal information includes the nationality, the first and the last name, the gender, the birthday, an email address and a password.



After clicking on "submit" the following message should appear:





### STEP 3:

After you submitted the registration form, open your email account and click on the confirmation link to complete your registration.



After clicking on the confirmation link you will receive the following message :



## STEP 4:

After confirming your email and providing all required information, you will be able to log in to the EHFamily:

https://family.ehf.eu/account/register/r-ebttm





### STEP 5:

Register or re-register your tournament.