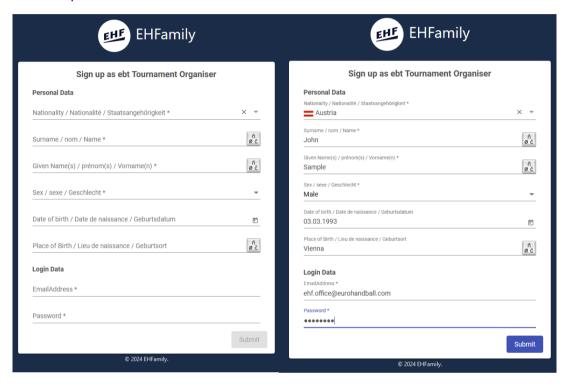

#### STEP 2:

If you do not have an account yet you must fill the registration form. The required personal information includes the nationality, the first and the last name, the gender, the birthday, an email address and a password.