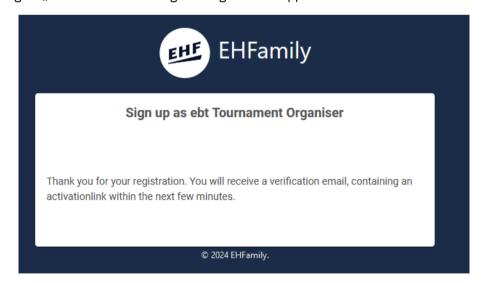

register into your account.

https://family.ehf.eu/account/register/r-ebtto

You may also access the link the official website:

https://beach.eurohandball.com/ebt

Choose 'Be Part' at the top bar, then 'Host Event'.

\*If you already have registered via the old website you may click at the link below to login to your account. You will be redirected to the landing page of the EHFamily where you can navigate to the respective. After logging in please see **STEP 5** 

https://family.ehf.eu





#### STEP 2:

If you do not have an account yet you must fill the registration form. The required personal information includes the nationality, the first and the last name, the gender, the birthday, an email address and a password.



After clicking on "submit" the following message should appear:





### STEP 3:

After you submitted the registration form, open your email account and click on the confirmation link to complete your registration.



After clicking on the confirmation link you will receive the following message :



## STEP 4:

After confirming your email and providing all required information, you will be able to log in to the EHFamily:

https://family.ehf.eu/account/register/r-ebttm





### STEP 5:

Register or re-register your tournament.