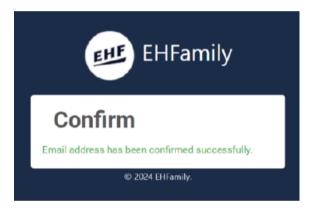

### STEP 3:

After you submitted the registration form, open your email account and click on the confirmation link to complete your registration.

After clicking on the confirmation link you will receive the following message :